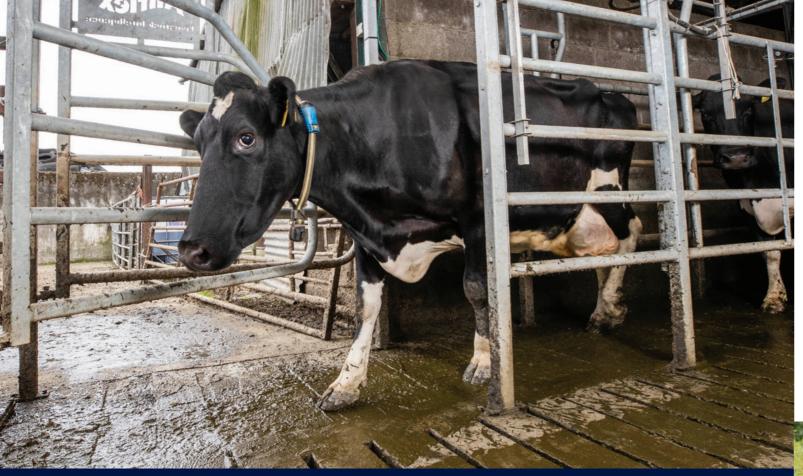

**SenseHub Dairy Behavior Monitoring** 

Freedom is **knowing**when and how to
improve reproduction,
health, and nutrition –
from calf to cow

The only integrated behavior monitoring solution for whole-life monitoring, SenseHub Dairy enables you to anticipate health issues with your calves, heifers, and cows – so you can establish optimal health and performance from the start of every cow's life. Giving you greater control throughout the complete animal lifecycle.

# **SenseHub Dairy Automation**

Freedom is the power of automation to help improve operations and workflow

When you automatically connect

SenseHub sorting gates to the

SenseHub Dairy system - whether

with monitoring tags or EID tags 
you'll quickly experience the power