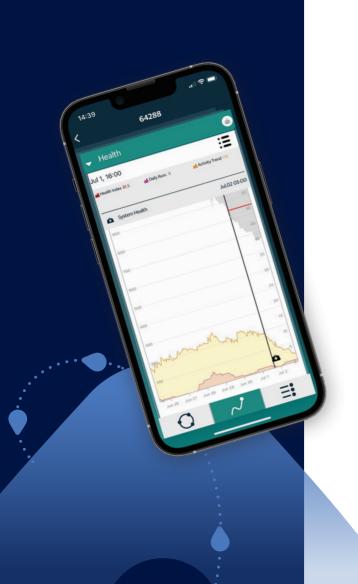

## Monitor animal status and track data

SenseHub Dairy enables you to identify and observe animals round the clock, in order to track behaviors and detect changes that may indicate a key event or possible health issue – from calf to cow.

## Turn information into actionable insights

SenseHub Dairy system analyzes the collected data to deliver actionable insights and status reports that are sent directly to you and your team – including alerts for animals requiring your attention.

### Create custom insights to fine-tune daily operations

From the connected ecosystem, straight into your preferred device, the **SenseHub Dairy Report Generator** feature transforms operational control through more precise herd intelligence. Fast, intuitive functionality lets you easily customize your monitoring reports in real-time to target the animals and tasks that matter most.