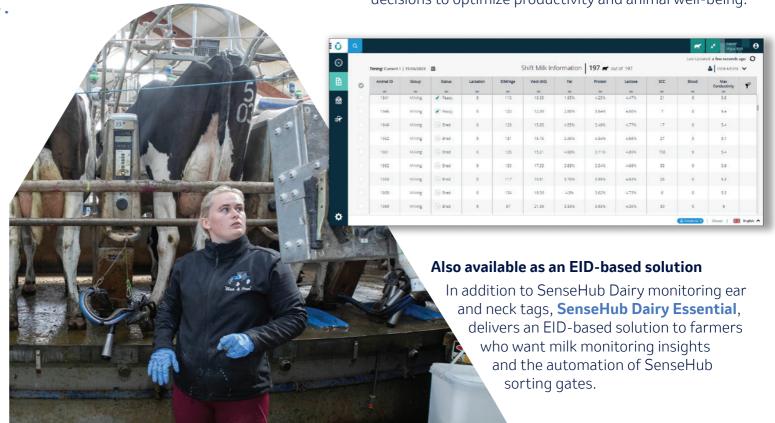

#### Actionable insights into milk quality and yield

No matter which milking parlor type or brand, with the SenseHub Dairy In-Line MilkPlus Sensor, you can easily monitor critical milk data such as yield, fat, protein, lactose, blood, and conductivity – providing you with instant visibility into milk trends for individual cows and your entire herd.

#### Individual SCC results in under two minutes

With the SenseHub Dairy In-Line Somatic Cell Count (SCC) Sensor, you get fast visibility of SCC within two minutes of cupping your cows – without disrupting the milking routine, and with all results stored and displayed in the SenseHub Dairy system.

#### Create custom insights to fine-tune daily operations

With **SenseHub Dairy milk reports and graphs**, you have shift, daily and lactation milk production insights to make more informed, breeding and udder-health decisions to optimize productivity and animal well-being.