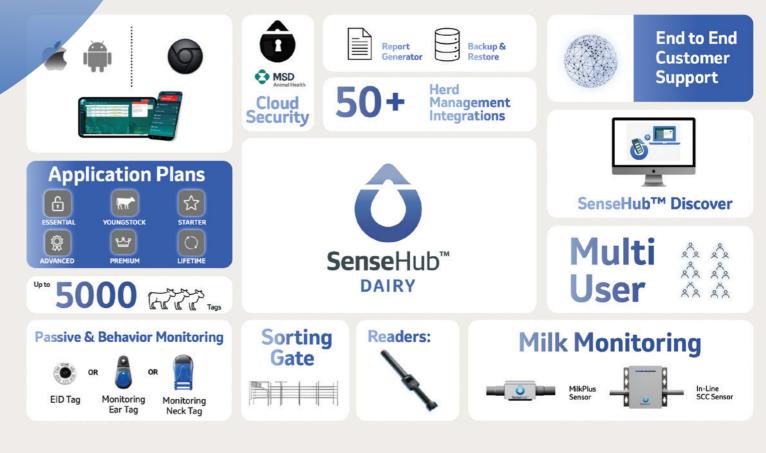

# A **connected solution** that adapts to your farm

The SenseHub Dairy ecosystem is evolving to deliver even greater automation and insights with the addition of new hardware and extended system capabilities. Incorporating behavior monitoring, with milk monitoring and smart automation technologies into a modular ecosystem with the flexibility you need to effectively monitor your dairy animals across the production cycle.

### A flexible application plan for every farm

|                                               | ESSENTIAL | YOUNGSTOCK | STARTER | ADVANCED | PREMIUM | LIFETIME |
|-----------------------------------------------|-----------|------------|---------|----------|---------|----------|
| Youngstock Monitoring                         |           | •          | •       | •        | •       | •        |
| Reproduction Monitoring                       |           |            |         |          |         |          |
| Health Monitoring                             |           | •          |         |          |         |          |
| Group Monitoring                              |           |            |         |          |         |          |
| SenseHub In-line Somatic Cell<br>Count Sensor | •         |            |         |          | •       | •        |
| SenseHub In-line MilkPlus Sensor              | •         |            |         |          | •       |          |
| Sorting Gate Automation                       | •         |            | •       | •        | •       | •        |

- Integrated in the application plan
- Additional Hardware or Application Plan is required